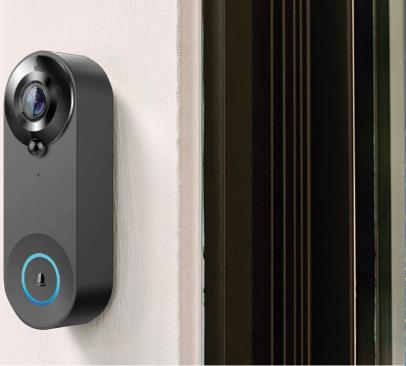

#### **Features**

- Low power smart WIFI video Doorbell
- Easy to install without drilling holes
- 2.0 Megapixel, 149° wide viewing angle
- Tuya app/ Ubox app is optional
- Support PIR motion detetion, alarm push to mobile phone
- Support 2.4G Wi-Fi connection
- Support mobile phone & botton & PIR detection wake up
- Support for automatic recording and event recording
- High Quality two-way intercom with noise cancellation
- Support Micro SD card up to 128GB
- Built-in 4400mAh lithium battery for a theoretical standby time of up to six months
- Two power supply modes:battery and external power supply
- IP65 Waterproof and Dustproof protection
- Support RF 433M frequency connect to chime

#### **Technical Data**

| Specification Parameters   | AX-WDB10                                                 |
|----------------------------|----------------------------------------------------------|
| Sensor                     | CMOS sensor                                              |
| Image resolution           | 1920*1080                                                |
| View Angle                 | 149° Horizontal                                          |
| IR night vision            | Infrared LED                                             |
| Audio                      | Two way voice intercom with echo cancellation            |
| Record                     | Support smart phone local record, records video playback |
| Video compression standard | H.264                                                    |
| Micro SD                   | Max. up to 128G                                          |
| WiFi                       | 802.11b/g/n(2.4G)                                        |
| Alarm                      | PIR motion detection (5M)                                |
| Battery                    | 3.7V 4400mAh lithium battery                             |
| Notification               | Instant Notifacations within 1s-2s                       |
| Wake-up Method             | Push Button, PIR, Phone active                           |
| Power Consumption          | Working 1.5W, Standby 220μA                              |
| Product Size               | 136*49*34mm                                              |
| Product Weight             | 322g                                                     |