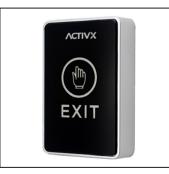

### Overview

AX-TSEB01 12V Touch Switch is an touch sensor switch button with waterproof & dustproof design & LED indicators. It is easy to instal with NO/NC/COM Output. The12V Touch Switch is the Best Choice for Access Control Systems.

### Features

1.Pure touch screen with waterproof & dustproof design.

2.Touch sensors with interactive LED status lights.

- 3.Plexiglass panel for corrosion resistance.
- 4. Rapid identification for opening door by touching.