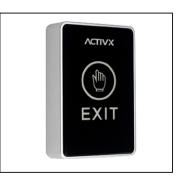

### Overview

AX-TSEB01 12V Touch Switch is an touch sensor switch button with waterproof & dustproof design & LED indicators. It is easy to instal with NO/NC/COM Output. The12V Touch Switch is the Best Choice for Access Control Systems.

### Features

1.Pure touch screen with waterproof & dustproof design.

2.Touch sensors with interactive LED status lights.

- 3.Plexiglass panel for corrosion resistance.
- 4. Rapid identification for opening door by touching.