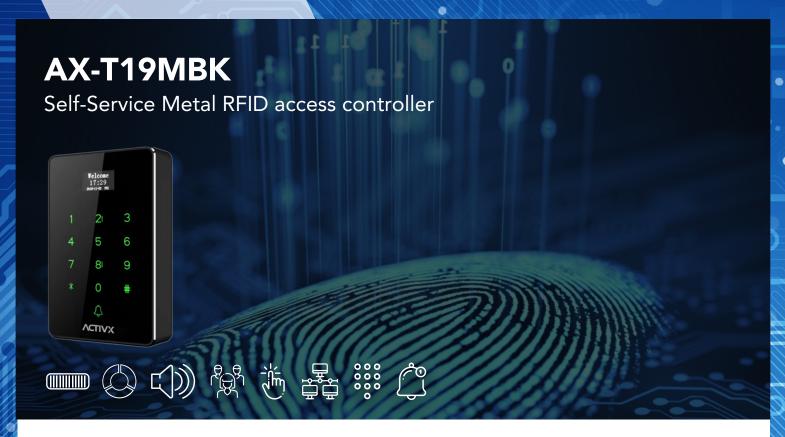

### Overview

AX-T19MBK Self-Service Metal RFID access controller uses thelatest design. Mirror process makes the facade succinct and generous so easy tobe cleaned and used. The operation display screen area is better than ordinarystandalone access controller. It is convenient for Administrator to operate. Wiegandsignal Supports external card reader, USB communication supports flash disk anddownloads in and out of data.

#### **Features**

- LED digital display touch screen
- Storage RFID capacity: 1,000
- Operating voltage: DC 12V±10%
- Operating current: < 100mA
- Card type (alternative) : EM(ID) card (IC card for optional)
- Muti-fuction device, Support external Wiegand card reader.
- Communication: USB flash disk
- U-Disk Self-Service report in excel forms / upload or download user data
- Opening Mode: Card, Code, Card +Code
- Card reading distance: 3~15CM
- Doorbell touch of a button
- Dimensions: 86\*86\*23mm
- Gross Weight: 0.23kg

# **AX-T19MBK**

## Self-Service Metal RFID access controller