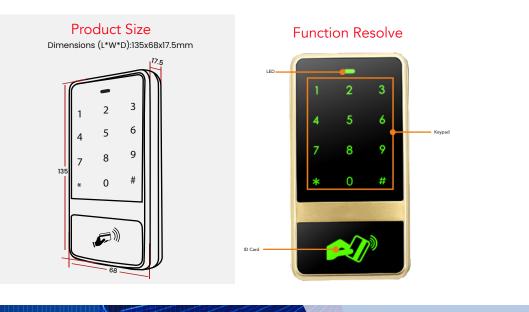

# **AX-T12 Series**

### Card Access Reader with Keypad

- EM-Marin Card format /125KHz & Mifare IC is options.
- Storage RFID capacity: 8000.
- Wiegand ouput, Support use as a wiegand card reader.
- Opening Mode: Card, Code, Card +Code.

## **AX-T12 Series**

## Card Access Reader with Keypad

\*\*\*\*