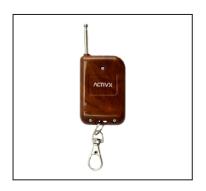

#### Overview

AX-SRC03 One Button Remote Control is a self-learn type remote control with easy setting for wireless coding technology. It supports 3 different working modes: self-locking / interlock / inching. The wide voltage makes this model suitable for very country in the world. With imported power management chip, it achieves stable and durable working performance. It is widely used for anti-theft alarm, remote control of electric windows and doors, signal output control, industrial control, lifting equipment etc.

#### **Features**

- 1.This model is with learning code wireless coding technology. The switch is non-directional without disturbing each other. The metal case is durable.
- 2. The relay contact Independent output of remote control switch module are suitable for direct control of various types of load.
- 3 different working modes: self-locking / interlock / inching.
- 4. With total on/total off function. Several locks can share one remote control key/ one lock can be controlled.
- 4.The receiver board can withstand 10A maximum current per channel and can drive DC / AC load directly.