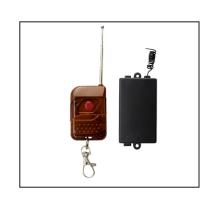

#### Overview

AX-SRC03 One Button Remote Control is a self-learn type remote control with easy setting for wireless coding technology. It supports 3 different working modes: self-locking / interlock / inching. The wide voltage makes this model suitable for very country in the world. With imported power management chip, it achieves stable and durable working performance. It is widely used for anti-theft alarm, remote control of electric windows and doors, signal output control, industrial control, lifting equipment etc.

#### **Features**

- 1.This model is with learning code wireless coding technology. The switch is non-directional without disturbing each other. The metal case is durable.
- 2. The relay contact Independent output of remote control switch module are suitable for direct control of various types of load.
- 3 different working modes: self-locking / interlock / inching.
- 4. With total on/total off function. Several locks can share one remote control key/ one lock can be controlled.
- 4.The receiver board can withstand 10A maximum current per channel and can drive DC / AC load directly.

### **Specification**

| Model              | AX-SRC03                    |
|--------------------|-----------------------------|
| Input              | 12VDC (24VDC by Optional)   |
| Current            | 8MA                         |
| Contact Output     | NO/NC/COM Output            |
| Transmitting Freq  | 433.92MHZ                   |
| Transmitting Power | 10mW                        |
| Remote distance    | ≤50m                        |
| Suitable for       | Access Control System       |
| Finished for Shell | Plastic, Abrasion Resistant |
| Dimensions         | 66Lx45Wx30H (mm)            |
| Weight             | 0.2kg                       |