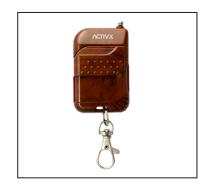

#### Overview

AX-SRC03 One Button Remote Control is a self-learn type remote control with easy setting for wireless coding technology. It supports 3 different working modes: self-locking / interlock / inching. The wide voltage makes this model suitable for very country in the world. With imported power management chip, it achieves stable and durable working performance. It is widely used for anti-theft alarm, remote control of electric windows and doors, signal output control, industrial control, lifting equipment etc.

#### **Features**

- 1.This model is with learning code wireless coding technology. The switch is non-directional without disturbing each other. The metal case is durable.
- 2. The relay contact Independent output of remote control switch module are suitable for direct control of various types of load.
- 3 different working modes: self-locking / interlock / inching.
- 4. With total on/total off function. Several locks can share one remote control key/ one lock can be controlled.
- 4.The receiver board can withstand 10A maximum current per channel and can drive DC / AC load directly.