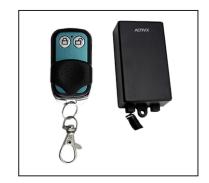

#### Overview

AX-SRC01 Remote Control Push Button Switches is a self-learn type metal remote control with easy setting for wireless coding technology. It supports 3 different working modes: self-locking / interlock / inching. The wide voltage makes this model suitable for very country in the world. With imported power management chip, it achieves stable and durable working performance. It is widely used for anti-theft alarm, remote control of electric windows and doors, signal output control, industrial control, lifting equipment etc.

#### **Features**

- 1.This model is with learning code wireless coding technology. The switch is non-directional without disturbing each other. The metal case is durable.
- 2. The relay contact Independent output of remote control switch module are suitable for direct control of various types of load.
- 3.different working modes:self-locking / interlock / inching.With total on/total off function.Several locks can share one remote control key / one lock can be controlled by different AX-SRC01 after setting.
- $4. The\ receiver\ board\ can\ with stand\ 10A\ maximum\ current\ per\ channel\ and\ can\ drive\ DC\ /\ AC\ load\ directly.$