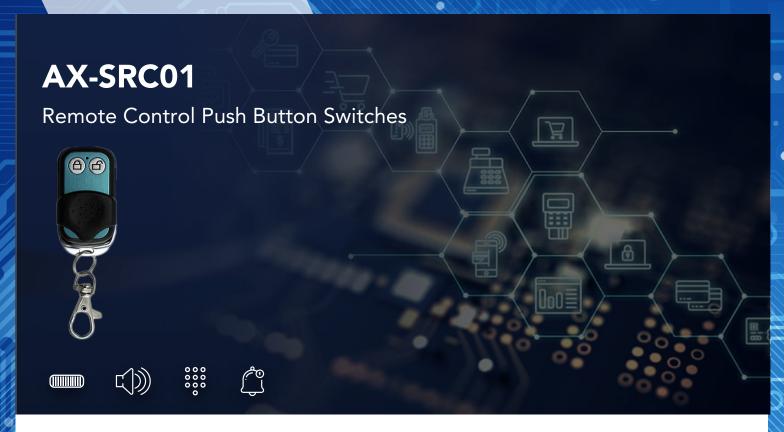

# AX-SRC01

### Remote Control Push Button Switches

#### Overview

AX-SRC01 Remote Control Push Button Switches is a self-learn type metal remote control with easy setting for wireless coding technology. It supports 3 different working modes: self-locking / interlock / inching. The wide voltage makes this model suitable for very country in the world. With imported power management chip, it achieves stable and durable working performance. It is widely used for anti-theft alarm, remote control of electric windows and doors, signal output control, industrial control, lifting equipment etc.