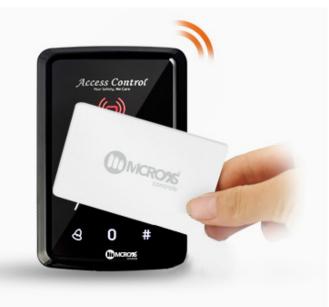

3.Supports a password to open the door, stand-alone card capacity up to 1000.

4.Wiegand Input&Output,Muti-function device,Support external wg26 card reader.

5.Exit button and doorbell input function.

6.Surge absorption protection.

### Specification

| Model                    | AX-RFT09                                                                     |
|--------------------------|------------------------------------------------------------------------------|
| Verification Method      | RFID Card /Password/RFID Card +Password                                      |
| Door Open Time           | 0-99 seconds                                                                 |
| Capacity Of Cards        | 1000                                                                         |
| Proximity Range          | 3-15CM                                                                       |
| Frequency                | 125KHz or 13.56MHz                                                           |
| Wiegand Signal           | Wiegand Input&Output,Muti-function device,Support external wg26 card reader. |
| Access Control Interface | Electric lock, Door sensor, Exit button, alarm, DoorBell                     |
| Voltage                  | DC 12V                                                                       |
| Operating Temperature    | 0°C - 45°C                                                                   |
| Operating Humidity       | 20%-80%                                                                      |
| Dimensions               | 120mm×78mm×22mm(L*W*D)                                                       |
| Gross Weight             | 0.23kg                                                                       |