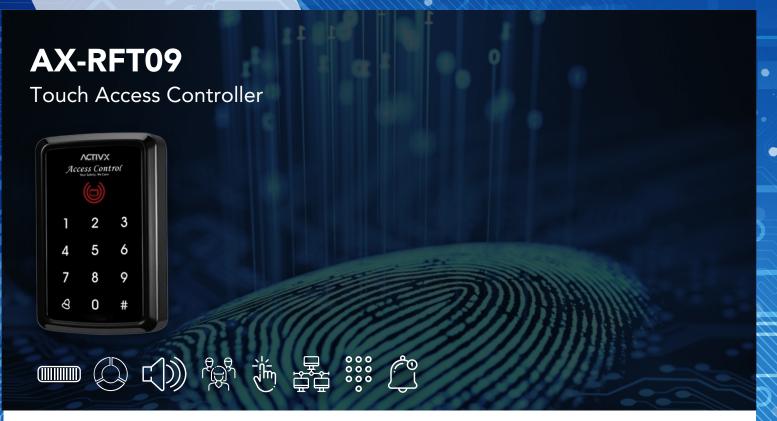

#### Overview

AX-RFT09 fashion type touch access controller for a single entrance door, provided with a control device and keyboard input in one function, easy to install, easy to use, stable performance, quickly identify proximity readers, with short circuit protection application requirements, security guard interference, to meet a variety of automated office space, industrial and mining enterprises, government agencies, intelligence community, telecom base stations, and other public access entrance touch access controller system.

#### Features

1.A stylish touch scree access controller design.

2.Completely independent access control, can be directly implemented user passwords, cards and many other features management support card, password via touch keyboard input, card with password three authentication management.

3.Supports a password to open the door, stand-alone card capacity up to 1000.

4.Wiegand Input&Output,Muti-function device,Support external wg26 card reader.

5.Exit button and doorbell input function.

6.Surge absorption protection.

### Specification

| Model                    | AX-RFT09                                                                     |
|--------------------------|------------------------------------------------------------------------------|
| Verification Method      | RFID Card /Password/RFID Card +Password                                      |
| Door Open Time           | 0-99 seconds                                                                 |
| Capacity Of Cards        | 1000                                                                         |
| Proximity Range          | 3-15CM                                                                       |
| Frequency                | 125KHz or 13.56MHz                                                           |
| Wiegand Signal           | Wiegand Input&Output,Muti-function device,Support external wg26 card reader. |
| Access Control Interface | Electric lock, Door sensor, Exit button, alarm, DoorBell                     |
| Voltage                  | DC 12V                                                                       |
| Operating Temperature    | 0°C - 45°C                                                                   |
| Operating Humidity       | 20%-80%                                                                      |
| Dimensions               | 120mm×78mm×22mm(L*W*D)                                                       |
| Gross Weight             | 0.23kg                                                                       |