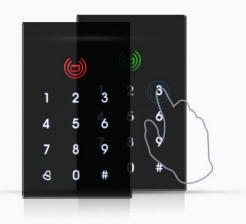

Support Touch Input

TEL: +1-877-677-4040 EMAIL: info@activx.co WEBSITE: www.activx.co ADDRESS: Williams Tower, 41st Floor, 2800 Post Oak Boulevard, Houston, TX 77056, USA

## Diverse Open The Way

Card & Code & Card+Code

\*\*\*\*

Support for external WG26 Reader

TEL: +1-877-677-4040 EMAIL: info@activx.co WEBSITE: www.activx.co ADDRESS: Williams Tower, 41st Floor, 2800 Post Oak Boulevard, Houston, TX 77056, USA