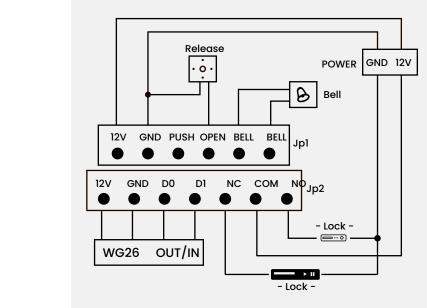

3.Supports a password to open the door, stand-alone card capacity up to 1000.

4.Wiegand Input&Output,Muti-function device,Support external wg26 card reader.

5.Exit button and doorbell input function.

6.Surge absorption protection.

### Specification

| Model                    | AX-RFT09                                                                     |
|--------------------------|------------------------------------------------------------------------------|
| Verification Method      | RFID Card /Password/RFID Card +Password                                      |
| Door Open Time           | 0-99 seconds                                                                 |
| Capacity Of Cards        | 1000                                                                         |
| Proximity Range          | 3-15CM                                                                       |
| Frequency                | 125KHz or 13.56MHz                                                           |
| Wiegand Signal           | Wiegand Input&Output,Muti-function device,Support external wg26 card reader. |
| Access Control Interface | Electric lock, Door sensor, Exit button, alarm, DoorBell                     |
| Voltage                  | DC 12V                                                                       |
| Operating Temperature    | 0°C - 45°C                                                                   |
| Operating Humidity       | 20%-80%                                                                      |
| Dimensions               | 120mm×78mm×22mm(L*W*D)                                                       |
| Gross Weight             | 0.23kg                                                                       |