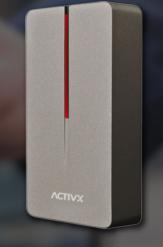

#### Overview

The AX-RF1PRO is a minimalist card reader inspired by the story of Moses parting the red sea from Bible. The design redefines traditional access control card reader as a real all-metal card reader, Perfectly Combines Both Aesthetics And Functionality.

#### Precise Manufacturing

Comparing to most other card readers, card reading frame is not needed in the reader. Zinc alloy casting process, CNC lathe, sand blast finishing and cappuccino-black painting are applied. Various Context Utilisation HID / MF / EM Supported All-Metal Card Reader 65 Ingress Protection Up to 5cm Reading Distance (-20 - 50°C) Operating Temperature Wiegand 26-37 Bit.

#### Security And Reliability

The sturdy shell is water-proof and dust-proof with IP65. EM / HID /IC are supported. 5 centimeters maximumsensing distance enhances user experience. Anti-Vandal function assures the local security at the same time.