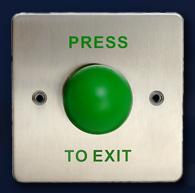

## **AX-K88DRB**

Box Push Button Switch

AX-K88DRB Push Switch is a satin finish stainless steel access switch button, suitable for a variety of door frame, which is marketed after 500,000 successful test . It is with simple & ultra-narrow design, refined and elegant. The Push Switch is the Best Choice for Access Control Systems.

#### **Features**

- 1. Simple and elegant design.
- 2. Easy installation with NO/NC/COM dry contact.
- 3.Long lifespan,500000 Successful Test.
- 4. Durable quality with imported stainless steel for faceplate and button.