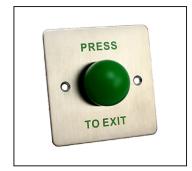

## **AX-K88DRB**

Box Push Button Switch

AX-K88DRB Push Switch is a satin finish stainless steel access switch button, suitable for a variety of door frame, which is marketed after 500,000 successful test . It is with simple & ultra-narrow design, refined and elegant. The Push Switch is the Best Choice for Access Control Systems.

#### **Features**

- 1. Simple and elegant design.
- 2. Easy installation with NO/NC/COM dry contact.
- 3.Long lifespan,500000 Successful Test.
- 4. Durable quality with imported stainless steel for faceplate and button.