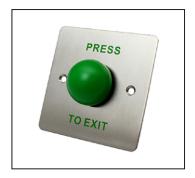

## **AX-K88DRB**

Box Push Button Switch

AX-K88DRB Push Switch is a satin finish stainless steel access switch button, suitable for a variety of door frame, which is marketed after 500,000 successful test . It is with simple & ultra-narrow design, refined and elegant. The Push Switch is the Best Choice for Access Control Systems.

#### **Features**

- 1. Simple and elegant design.
- 2. Easy installation with NO/NC/COM dry contact.
- 3.Long lifespan,500000 Successful Test.
- 4. Durable quality with imported stainless steel for faceplate and button.