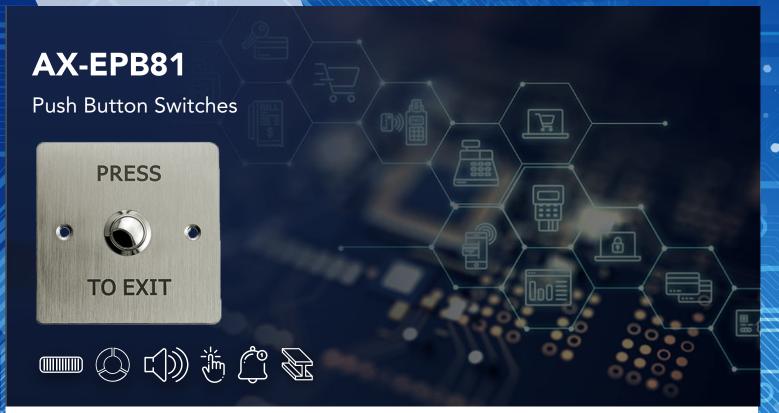

#### Overview

AX-EPB81 Push button Switch is a satin finish stainless steel access switch button, suitable for a variety of door frame, which is marketed after 500,000 successful test . It is with simple & ultra-narrow design, refined and elegant. The Pushbutton Switch is the Best Choice for Access Control Systems.

# AX-EPB81

#### Push Button Switches

\*\*\*\*