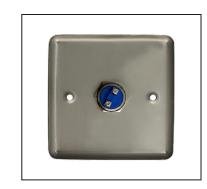

## **Specification**

| Model              | AX-EPB80SS                                 | AX-EPB80NL     |
|--------------------|--------------------------------------------|----------------|
| Material           | SUS304 Stainless steel Panel, Steel Button | Night Luminous |
| Current Rating     | 3A@36VDC Max                               |                |
| Output Contact     | NO,COM Output                              |                |
| Optional Functions | NO/NC/COM Output                           |                |
| LED Night          | Available option for Blue, Green or Red    |                |
| Mechanical Life    | 500000 Successful Test                     |                |
| Suitable for Door  | hollow door frame and electrical box use   |                |
| Operating temp     | -10∼+55°C(14-131F)                         |                |
| Operating Humidity | 0-95% (Non- condensing)                    |                |
| Dimensions         | 86Lx86Wx20H (mm)                           |                |
| Weight             | 0.98kg                                     |                |