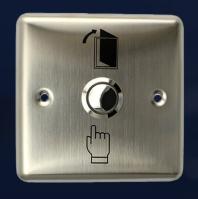

**Push Button Switches** 

AX-EPB80 Push Button Switches is a satin finish stainless steel access switch button, suitable for a variety of door frame, which is marketed after 500,000 successful test. It is with simple & ultra-narrow design, refined and elegant. The Exit Button is the Best Choice for Access Control Systems.

#### **Features**

- 1.A classic 86 box design, Simple and elegant.
- 2. Durable quality with imported stainless steel for faceplate and button.
- 3. Easy installation with NO/COM dry contact.
- 4.Long lifespan, 500000 Successful Test.
- 5. Available option for NO/NC/COM Output.
- 6.Door Release button with back box.
- 7. Suitable for hollow door frame and electrical box use.

## **Specification**

| Model              | AX-EPB80SS                                 | AX-EPB80NL     |
|--------------------|--------------------------------------------|----------------|
| Material           | SUS304 Stainless steel Panel, Steel Button | Night Luminous |
| Current Rating     | 3A@36VDC Max                               |                |
| Output Contact     | NO,COM Output                              |                |
| Optional Functions | NO/NC/COM Output                           |                |
| LED Night          | Available option for Blue, Green or Red    |                |
| Mechanical Life    | 500000 Successful Test                     |                |
| Suitable for Door  | hollow door frame and electrical box use   |                |
| Operating temp     | -10∼+55°C(14-131F)                         |                |
| Operating Humidity | 0-95% (Non- condensing)                    |                |
| Dimensions         | 86Lx86Wx20H (mm)                           |                |
| Weight             | 0.98kg                                     |                |