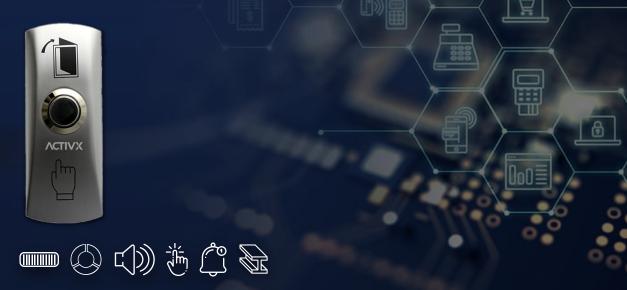

# AX-DRB30BB

Push Button with Back Box

### Overview

AX-DRB30BB Push Button with Back Box is a satin finish stainless steel access switch button with installation back box, suitable for a variety of door frame, which is marketed after 500,000 successful test. It is with simple & ultra-narrow design, refined and elegant. The Exit Button is the Best Choice for Access Control Systems.

#### Features

- 1.Simple and elegant design, Push Button with Back Box.
- 2. Durable quality with imported stainless steel for faceplate and button.
- 3.Easy installation with NO/COM dry contact.
- 4.Long lifespan, 500000 Successful Test.
- 5. Available option for NO/NC/COM Output.
- 6.Door Release button with back box.
- 7. Suitable for hollow door frame and electrical box use