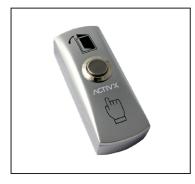

# AX-DRB30BB

Push Button with Back Box

### Overview

AX-DRB30BB Push Button with Back Box is a satin finish stainless steel access switch button with installation back box, suitable for a variety of door frame, which is marketed after 500,000 successful test. It is with simple & ultra-narrow design, refined and elegant. The Exit Button is the Best Choice for Access Control Systems.

#### Features

- 1.Simple and elegant design, Push Button with Back Box.
- 2. Durable quality with imported stainless steel for faceplate and button.
- 3.Easy installation with NO/COM dry contact.
- 4.Long lifespan, 500000 Successful Test.
- 5. Available option for NO/NC/COM Output.
- 6.Door Release button with back box.
- 7. Suitable for hollow door frame and electrical box use