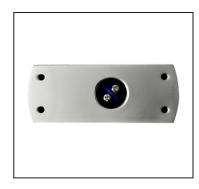

#### Features

- 1.Simple and elegant design, Push Button with Back Box.
- 2. Durable quality with imported stainless steel for faceplate and button.
- 3.Easy installation with NO/COM dry contact.
- 4.Long lifespan, 500000 Successful Test.
- 5. Available option for NO/NC/COM Output.
- 6.Door Release button with back box.
- 7. Suitable for hollow door frame and electrical box use

### Specification

| Model              | AX-DRB30BB                                 |
|--------------------|--------------------------------------------|
| Material           | SUS304 Stainless steel Panel, Steel Button |
| Current Rating     | 3A@36VDC Max                               |
| Output Contact     | NO,COM Output                              |
| Optional Functions | NO/NC/COM Output                           |
| LED Night          | Available option for Blue, Green or Red    |
| Mechanical Life    | 500000 Successful Test                     |
| Suitable for Door  | hollow door frame and electrical box use   |
| Operating temp     | -10∼+55°C(14-131F)                         |
| Operating Humidity | 0-95% (Non- condensing)                    |
| Dimensions         | 83Lx32Wx25H (mm)                           |
| Weight             | 0.2kg                                      |