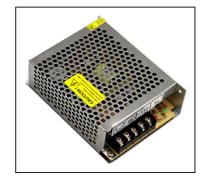

# **AX-230SPS**Power Supply Switching

AX-ACPS Power Supply Switching for Access Control is an efficient power supply which is specially designed for Microaxs access control system. It adopt imported control component, with high current output and voltage stabilization. The Switch Power Supply Featured with good heat-resistant quality, dapper appearance, stable performance & suitable for various occasions installation.

#### **Features**

- 1.Model AX-230SPS12 :Output 12V 4.2A, Model AX-230SPS24: Output 24V 2.1A.
- 2. Special Design, Suitable for Nordson Lock Series, Access Control Series.
- 3. Produced with original high-quality imported components.
- 4.Multifunctional Access Control Output Contact, Can Directly Connect Electric lock, Switch, Door Bell, etc.
- 5. The Best Choice of Access Control System.

#### **Specification**

| Model              | AX-230SPS12                                      | AX-230SPS24 |
|--------------------|--------------------------------------------------|-------------|
| AC input voltage   | 170~264VAC selected                              |             |
| DC Output          | 12V / 4.2A                                       | 24V / 2.1A  |
| Output Contact     | Electric Locks,Access control, Exit Button       |             |
| Time Relay         | 0~30sec                                          |             |
| Material           | Shell:Iron Material, Painted                     |             |
| Test               | 100% full load Burn-in test                      |             |
| Suitable for Door  | All Kinds Electric Locks, access Control Series. |             |
| Operating temp     | -10∼+55°C(14-131F)                               |             |
| Operating Humidity | 0-95% (Non- condensing)                          |             |
| Dimensions         | 160*98*39(mm)                                    |             |
| Weight             | 0.4kg                                            |             |