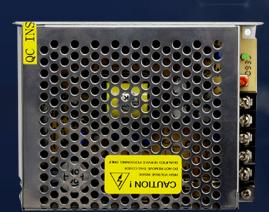

# **AX-230SPS**Power Supply Switching

AX-ACPS Power Supply Switching for Access Control is an efficient power supply which is specially designed for Microaxs access control system. It adopt imported control component, with high current output and voltage stabilization. The Switch Power Supply Featured with good heat-resistant quality, dapper appearance, stable performance & suitable for various occasions installation.

#### **Features**

- 1.Model AX-230SPS12 :Output 12V 4.2A, Model AX-230SPS24: Output 24V 2.1A.
- 2. Special Design, Suitable for Nordson Lock Series, Access Control Series.
- 3. Produced with original high-quality imported components.
- 4.Multifunctional Access Control Output Contact, Can Directly Connect Electric lock, Switch, Door Bell, etc.
- 5. The Best Choice of Access Control System.

#### **Specification**

| Model              | AX-230SPS12                                      | AX-230SPS24 |
|--------------------|--------------------------------------------------|-------------|
| AC input voltage   | 170~264VAC selected                              |             |
| DC Output          | 12V / 4.2A                                       | 24V / 2.1A  |
| Output Contact     | Electric Locks,Access control, Exit Button       |             |
| Time Relay         | 0~30sec                                          |             |
| Material           | Shell:Iron Material, Painted                     |             |
| Test               | 100% full load Burn-in test                      |             |
| Suitable for Door  | All Kinds Electric Locks, access Control Series. |             |
| Operating temp     | -10∼+55°C(14-131F)                               |             |
| Operating Humidity | 0-95% (Non- condensing)                          |             |
| Dimensions         | 160*98*39(mm)                                    |             |
| Weight             | 0.4kg                                            |             |