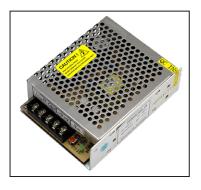

# **AX-230SPS**Power Supply Switching

AX-ACPS Power Supply Switching for Access Control is an efficient power supply which is specially designed for Microaxs access control system. It adopt imported control component, with high current output and voltage stabilization. The Switch Power Supply Featured with good heat-resistant quality, dapper appearance, stable performance & suitable for various occasions installation.

#### **Features**

- 1.Model AX-230SPS12 :Output 12V 4.2A, Model AX-230SPS24: Output 24V 2.1A.
- 2. Special Design, Suitable for Nordson Lock Series, Access Control Series.
- 3. Produced with original high-quality imported components.
- 4.Multifunctional Access Control Output Contact, Can Directly Connect Electric lock, Switch, Door Bell, etc.
- 5. The Best Choice of Access Control System.

#### **Specification**

| Model              | AX-230SPS12                                      | AX-230SPS24 |
|--------------------|--------------------------------------------------|-------------|
| AC input voltage   | 170~264VAC selected                              |             |
| DC Output          | 12V / 4.2A                                       | 24V / 2.1A  |
| Output Contact     | Electric Locks,Access control, Exit Button       |             |
| Time Relay         | 0~30sec                                          |             |
| Material           | Shell:Iron Material, Painted                     |             |
| Test               | 100% full load Burn-in test                      |             |
| Suitable for Door  | All Kinds Electric Locks, access Control Series. |             |
| Operating temp     | -10∼+55°C(14-131F)                               |             |
| Operating Humidity | 0-95% (Non- condensing)                          |             |
| Dimensions         | 160*98*39(mm)                                    |             |
| Weight             | 0.4kg                                            |             |