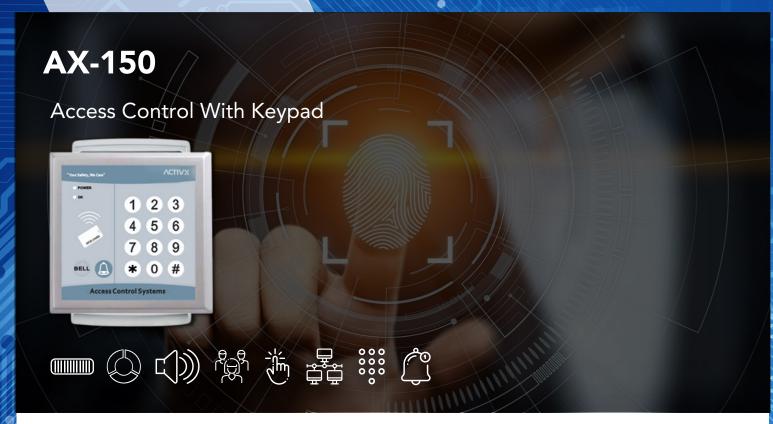

# **AX-150M**

## Access Control With Keypad

### Overview

- AX-150EM: EM/ID card format /125khz.
- AX-150MF: Mifare /IC card /13.56mhz.
- Access control keypad containing 1000 users with code.
- With relay NO/NC/COM.
- Voltage: 12VDC.
- current: 100MA.
- Opening mode: card, code, card +code.
- Dimension: 116\*116\*20mm.
- Gross weight: 0.2kg.