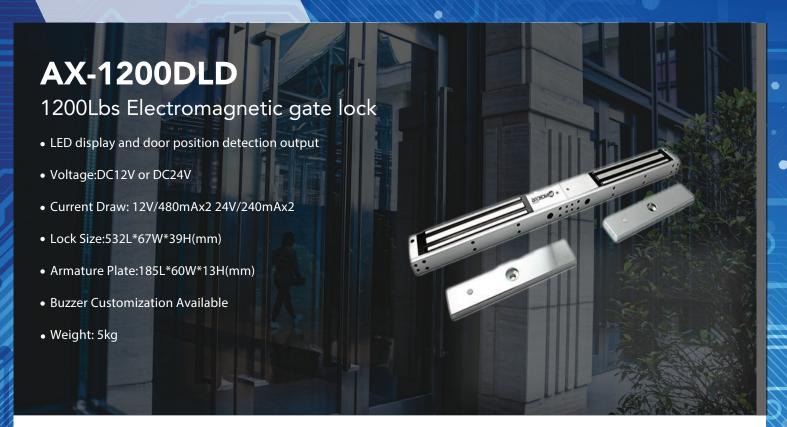

# **AX-1200DLD**

## 1200Lbs Electromagnetic gate lock

#### Overview

AX-1200DLD, double door magnetic lock, with the door status signal output led indicate and timer, specially used to normal glass door, wodden door, metal door, fire doors, and all kinds of door. Hoisting design, saves time and power when installation. Inward door, frameless glass door, narrow door all have a complete set of accessories. Special Anti-residual magnetic design makes automatic access control safer

#### **Features**

- 1. With the door status signal output, passed 2x1200lbs super static linear tension tests.
- 2. Anti-residual magnetic design, keep constant tension.
- 3.Built-in reverse current protection device (MOV), performance stability, safety coefficient is higher.
- 4. Wear materials, durable.
- 5. Electromagnetic suction work completely, there is no mechanical failure.
- 6. Shell with high strength alloy material, anode hardening treatment.
- 7.Lock body with double insulation treatment.
- 8. Through the European CE and ROHS, MA certification in China.